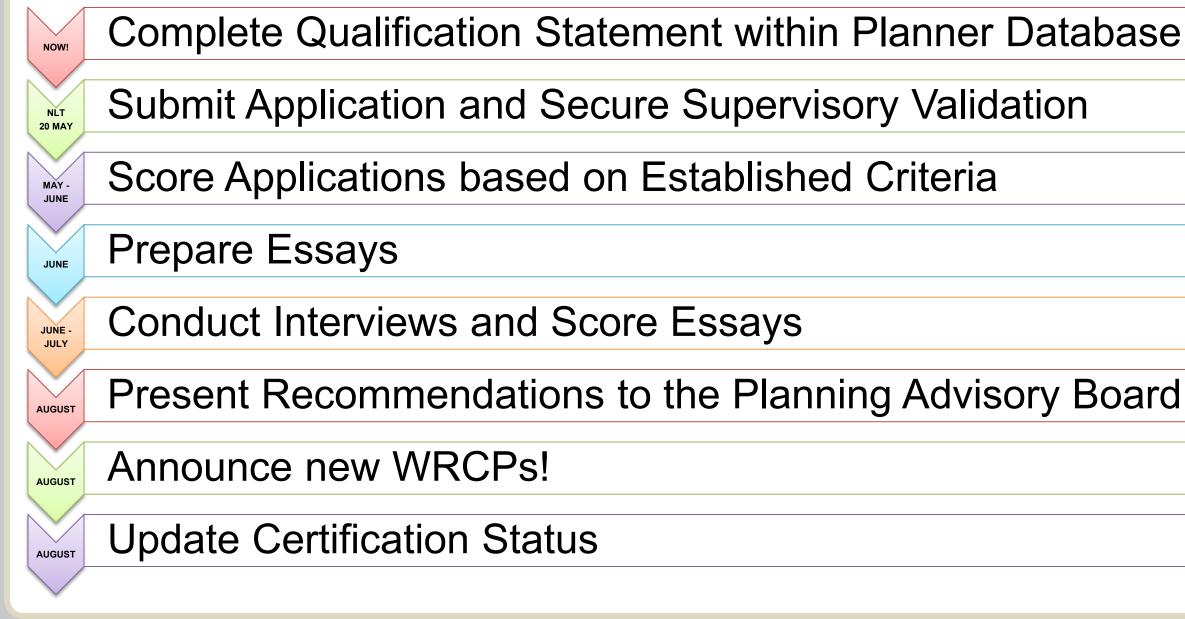

# **APPLICATION PROCESS**

- Complete Qualification Statement within Planner Database
- Submit Application and Secure Supervisory Validation
- Score Applications based on Established Criteria
- Prepare Essays
- Conduct Interviews and Score Essays
- Present Recommendations to the Planning Advisory Board
- Announce new WRCPs!
  - **Update Certification Status**