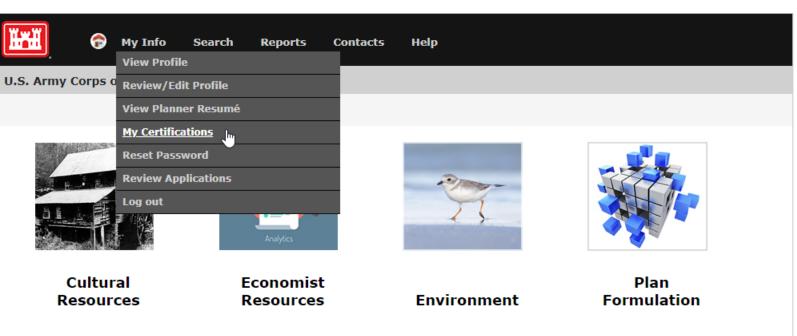

#### **HOW TO APPLY MY INFO DROP DOWN MENU AND MY CERTIFICATIONS**

The Planning Community of Practice's Planner Database Tool records, organizes, and reports the knowledge, skills and abilities of USACE planners filtered by Sub-Community of Practice (SUB-CoP).