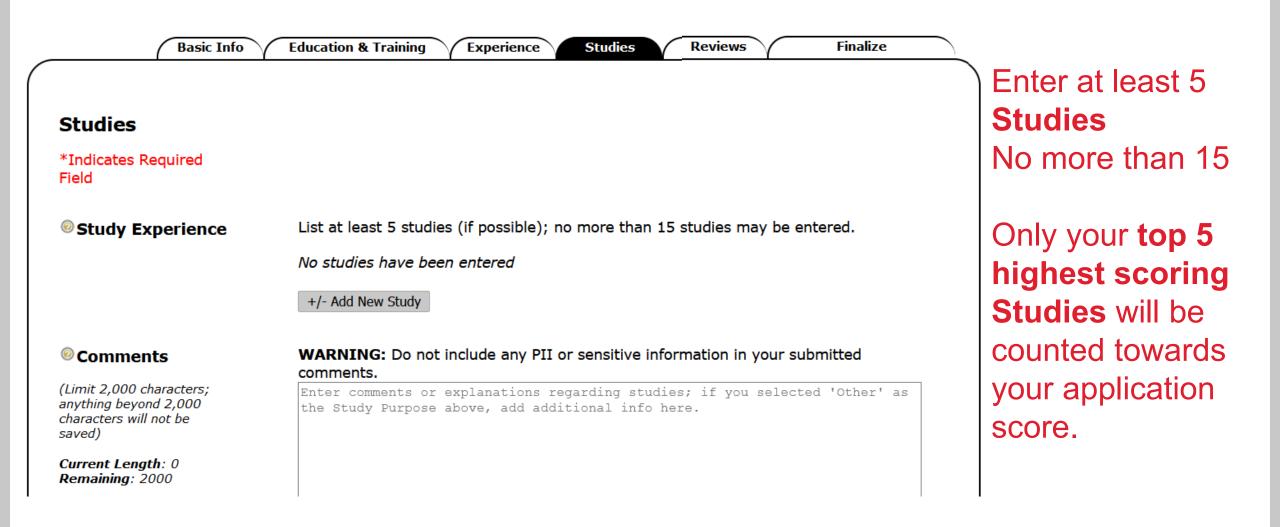

- Six Separate Tabs
  - Basic Info
  - Education & Training
  - Experience
  - Studies
  - Reviews
  - Finalize

Be sure to use the buttons at the bottom of each tab to **SAVE** your information

Save and Exit