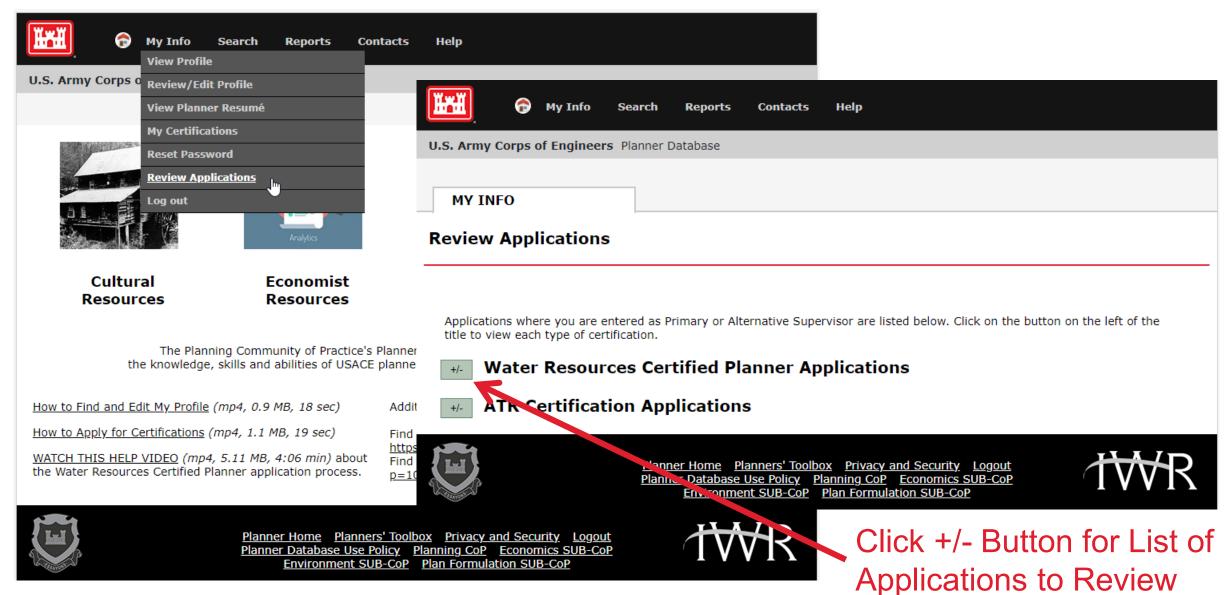

#### **HOW TO APPLY MY INFO DROP DOWN MENU AND MY CERTIFICATIONS**

The Planning Community of Practice's Planner Database Tool records, organizes, and reports the knowledge, skills and abilities of USACE planners filtered by Sub-Community of Practice (SUB-CoP).

| How to Find and Edit My Profile (mp4, 0.9 MB, 18 sec)                                                                           | Additional Resources can be found here:                                         |
|---------------------------------------------------------------------------------------------------------------------------------|---------------------------------------------------------------------------------|
| How to Apply for Certifications (mp4, 1.1 MB, 19 sec)                                                                           | Find a Facilitator:<br><u>https://corpslakes.erdc.dren.mil/employe</u>          |
| <u>WATCH THIS HELP VIDEO</u> ( <i>mp4, 5.11 MB, 4:06 min</i> ) about the Water Resources Certified Planner application process. | Find an Engineer: <u>https://maps.crrel.usac</u><br>p=105:53:16291659969314::NO |

cilitator: corpslakes.erdc.dren.mil/employees/facilitator/find.cfm Engineer: https://maps.crrel.usace.army.mil/apex/f? p=105:53:16291659969314::NO

Planner Home Planners' Toolbox Privacy and Security Logout Planner Database Use Policy Planning CoP Economics SUB-CoP Environment SUB-CoP Plan Formulation SUB-CoP