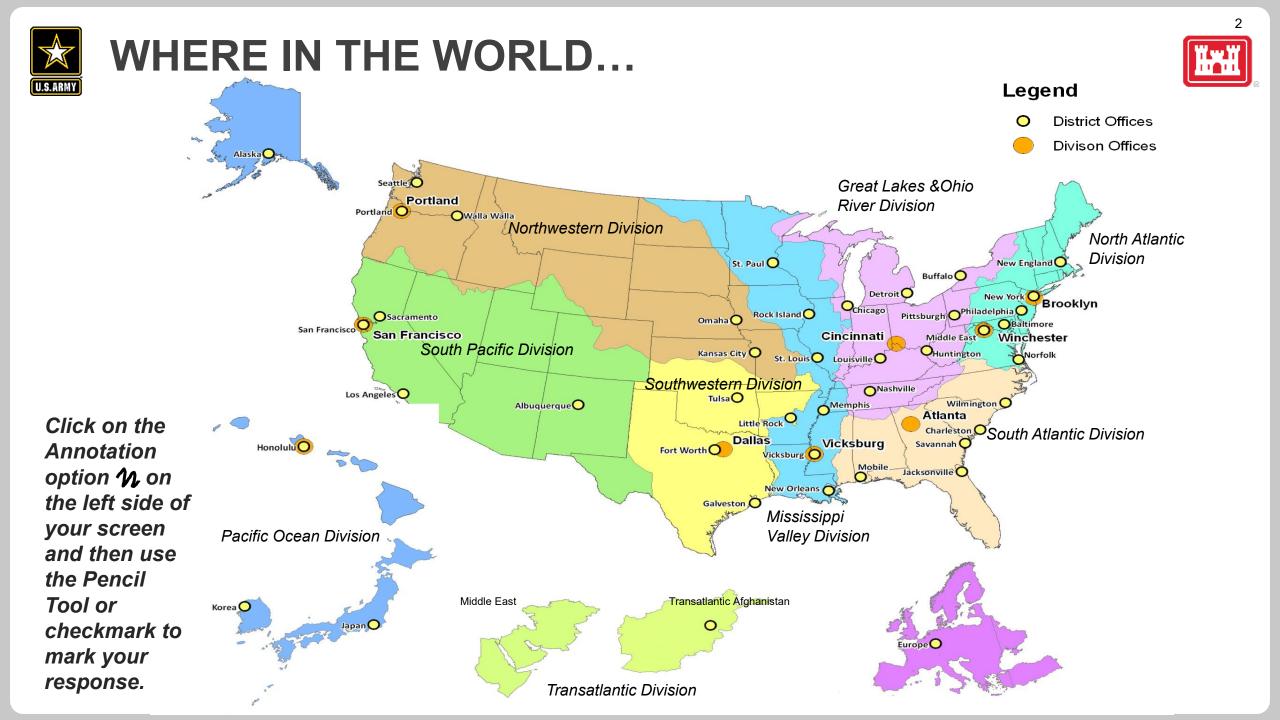

5 May 2022

BO THE EASE BLUCHEADS CAN B VIED FOR LOOKE & DAW

PRESTRESSENCOM

NOTE: TANKER GATE: MOT SHOWN

Click on the Annotation option  $\mathcal{N}_{\nu}$  on the left side of your screen and then use the Pencil Tool or checkmark to mark your response.