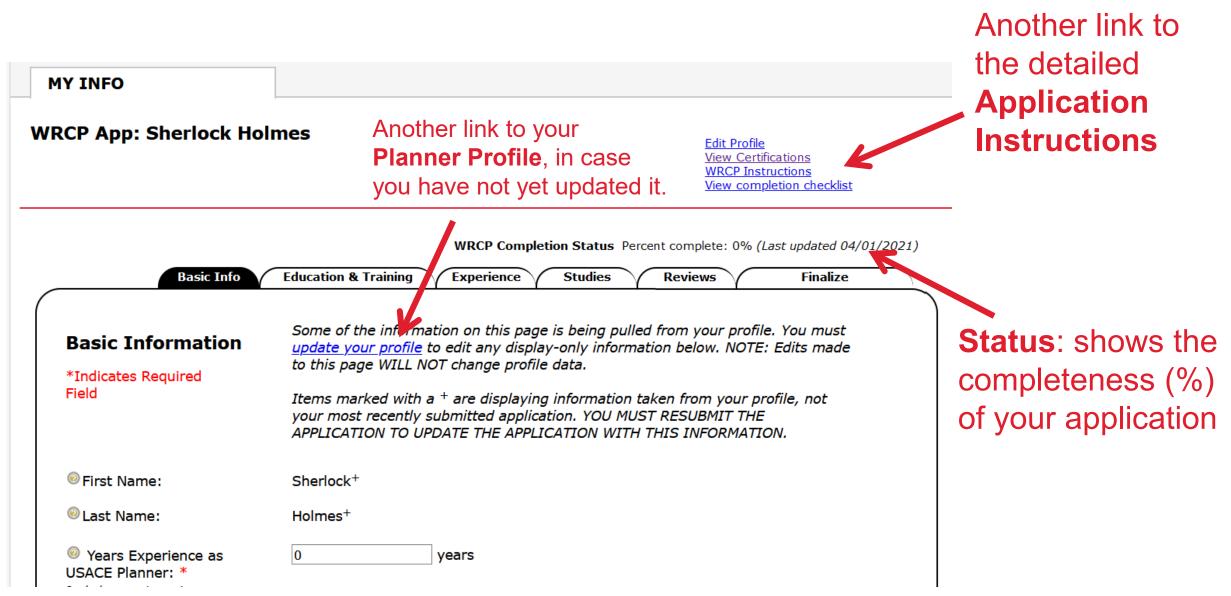

#### **HOW TO APPLY MY INFO DROP DOWN MENU AND MY CERTIFICATIONS**

The Planning Community of Practice's Planner Database Tool records, organizes, and reports the knowledge, skills and abilities of USACE planners filtered by Sub-Community of Practice (SUB-CoP).

- Six Separate Tabs
  - Basic Info
  - Education & Training
  - Experience
  - Studies
  - Reviews
  - Finalize

Be sure to use the buttons at the bottom of each tab to **SAVE** your information

Save and Exit