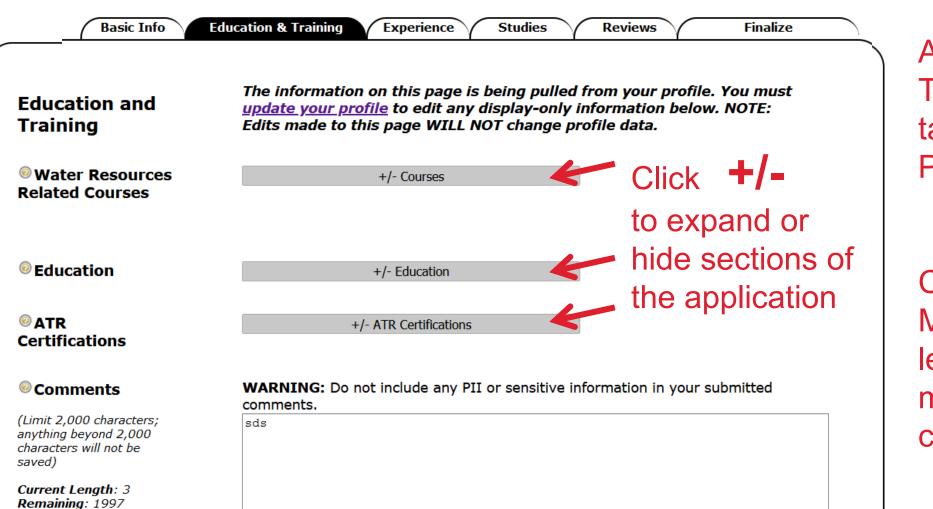

# HOW TO APPLY TAB 2: EDUCATION AND TRAINING

All Education and Training data is taken from the Planner Profile.

Contact your MSC SubCoP lead if you're missing ATR certification.

WRCP Completion Status Percent complete: 0% (Last updated 04/01/2021)

| Basic Info                                                                                                       | Education & Training Experience Studies Reviews                                | Finalize                                                                                      |
|------------------------------------------------------------------------------------------------------------------|--------------------------------------------------------------------------------|-----------------------------------------------------------------------------------------------|
| Experience<br>*Indicates Required<br>Field                                                                       |                                                                                | SubSections <ul> <li>General Experience</li> <li>Area of Planning Expertise</li> </ul>        |
| General<br>Experience and<br>Knowledge*                                                                          | +/- General Experience                                                         | <ul> <li>Special Assignments</li> <li>Instruction Experience</li> </ul>                       |
| Area of Planning<br>Expertise* (Limit 255 characters;<br>anything beyond 255<br>characters will not be<br>saved) | Enter the name of the area of expertise<br>Current Length: 0<br>Remaining: 255 | <ul> <li>Mentoring</li> <li>Temp Assignments/Details</li> <li>Papers/Presentations</li> </ul> |
| Special Assignments*                                                                                             | +/- Special Assignments                                                        |                                                                                               |